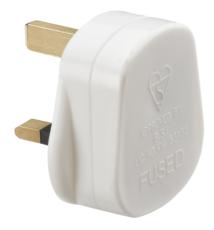

## **SN1383**

13A Plug Top with 13A fuse - White (Screw Cord Grip)

www.mlaccessories.co.uk

| MLA PART CODE                            | SN1383                                                     |
|------------------------------------------|------------------------------------------------------------|
| DESCRIPTION                              | 13A Plug Top with 13A fuse - White (Screw Cord Grip)       |
| NET WEIGHT (KG)                          | 0.044                                                      |
| FINISH                                   | White                                                      |
| DIMENSIONS (MM)                          | Height - 52<br>Width - 50<br>Depth - 42<br>Projection - 20 |
| CONSTRUCTION                             | Construction - PP                                          |
| CLASS                                    | I .                                                        |
| IP RATING                                | IP20                                                       |
| INPUT VOLTAGE                            | 230V 50Hz                                                  |
| EARTH TERMINAL                           | Yes                                                        |
| LOAD/MAX. LOAD                           | 13A                                                        |
| ADDITIONAL FEATURES                      | Screw cord grip                                            |
| WARRANTY                                 | 1year(s)                                                   |
| MANUFACTURED IN ACCORDANCE WITH          | BS 1363-1                                                  |
| ORIGIN OF MANUFACTURE                    | China                                                      |
| DECLARATION OF CONFORMITY (HELD ON FILE) | Yes                                                        |
| EAN                                      | 5055832955672                                              |