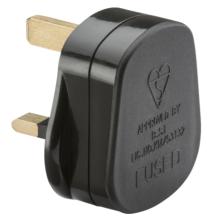

## **SN1383BK**

13A Plug Top with 13A fuse - Black (Screw Cord Grip)

www.mlaccessories.co.uk

| MLA PART CODE                            | SN1383BK                                                   |
|------------------------------------------|------------------------------------------------------------|
| DESCRIPTION                              | 13A Plug Top with 13A fuse - Black (Screw Cord Grip)       |
| NET WEIGHT (KG)                          | 0.044                                                      |
| FINISH                                   | Black                                                      |
| DIMENSIONS (MM)                          | Height - 52<br>Width - 50<br>Depth - 42<br>Projection - 20 |
| CONSTRUCTION                             | Construction - PP                                          |
| CLASS                                    | 1                                                          |
| IP RATING                                | IP20                                                       |
| INPUT VOLTAGE                            | 230V 50Hz                                                  |
| EARTH TERMINAL                           | Yes                                                        |
| LOAD/MAX. LOAD                           | 13A                                                        |
| ADDITIONAL FEATURES                      | Screw cord grip                                            |
| WARRANTY                                 | 1year(s)                                                   |
| MANUFACTURED IN ACCORDANCE WITH          | BS 1363-1                                                  |
| ORIGIN OF MANUFACTURE                    | China                                                      |
| DECLARATION OF CONFORMITY (HELD ON FILE) | Yes                                                        |
| EAN                                      | 5055832955702                                              |
| Date Created: 25/01/2024 14:16           |                                                            |