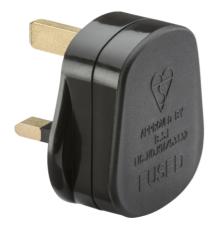

## **SN1383BK**

13A Plug Top with 13A fuse - Black (Screw Cord Grip)

www.mlaccessories.co.uk

| MLA PART CODE                            | SN1383BK                                                   |
|------------------------------------------|------------------------------------------------------------|
| DESCRIPTION                              | 13A Plug Top with 13A fuse - Black (Screw Cord Grip)       |
| NET WEIGHT (KG)                          | 0.044                                                      |
| FINISH                                   | Black                                                      |
| DIMENSIONS (MM)                          | Height - 52<br>Width - 50<br>Depth - 42<br>Projection - 20 |
| CONSTRUCTION                             | Construction - PP                                          |
| CLASS                                    | I                                                          |
| IP RATING                                | IP20                                                       |
| INPUT VOLTAGE                            | 230V 50Hz                                                  |
| EARTH TERMINAL                           | Yes                                                        |
| LOAD/MAX. LOAD                           | 13A                                                        |
| ADDITIONAL FEATURES                      | Screw cord grip                                            |
| WARRANTY                                 | 1year(s)                                                   |
| MANUFACTURED IN ACCORDANCE WITH          | BS 1363-1                                                  |
| ORIGIN OF MANUFACTURE                    | China                                                      |
| DECLARATION OF CONFORMITY (HELD ON FILE) | Yes                                                        |
| EAN                                      | 5055832955702                                              |