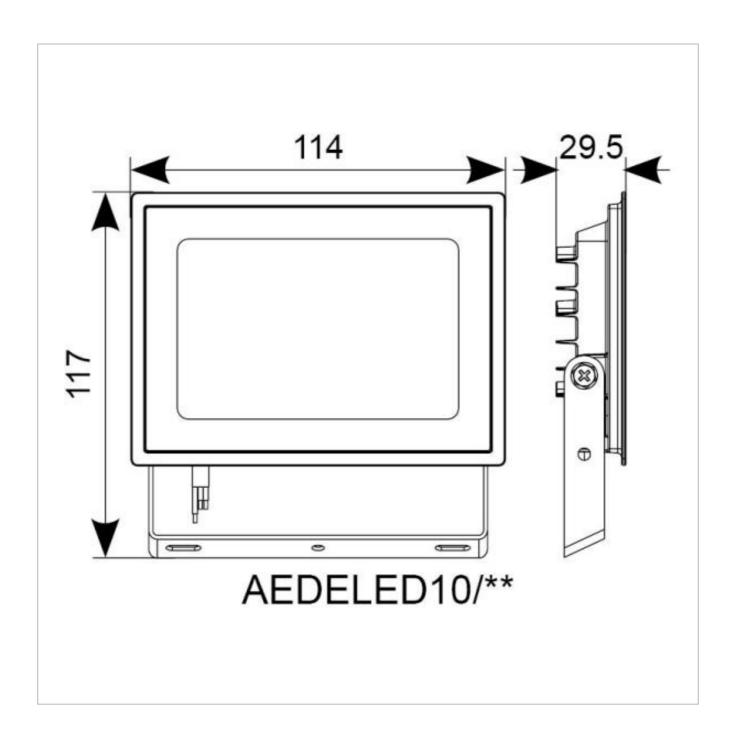

## **General Information**

| Lamp Type                      | LED               |
|--------------------------------|-------------------|
| Colour / Finish                | Black             |
| IP Rating                      | IP65              |
| IK Rating                      | IK06              |
| Class Protection               | 1                 |
| Internal / External            | Internal/External |
| Surface / Recessed / Suspended | Surface           |
| Warranty (Years)               | 2                 |
| CE Mark                        | Yes               |
| Length (mm)                    | 117               |
| Width (mm)                     | 114               |
| Depth (mm)                     | 29.5              |