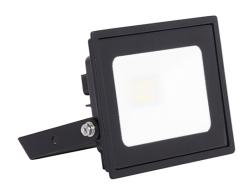

## **AEDELED10/CW**

## **Features**

Compact and economic aluminium LED floodlight

Only suitable for semi commercial applications

10W ideal for halogen replacement

Bracket design allows installation without removing mounting bracket

Pre-wired with 1 metre of rubber insulated cable for ease of installation

Cool white and warm white options avaibale

LED lifespan L90 36,000 hours

Non-dimmable

Belfast: +44 (0) 2890 773750