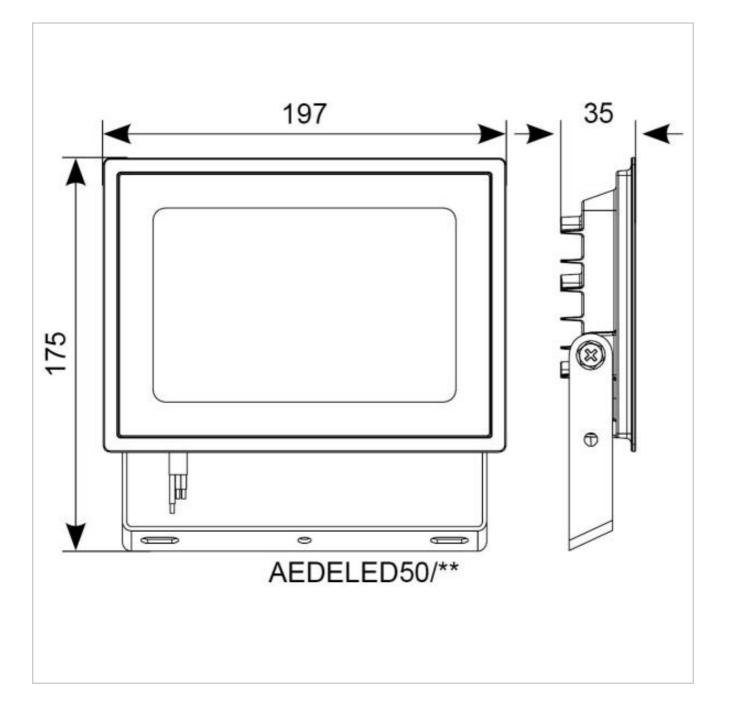

## **General Information**

| Lamp Type                      | LED               |
|--------------------------------|-------------------|
| Colour / Finish                | Black             |
| IP Rating                      | IP65              |
| IK Rating                      | IK06              |
| Class Protection               | 1                 |
| Internal / External            | Internal/External |
| Surface / Recessed / Suspended | Surface           |
| Warranty (Years)               | 2                 |
| CE Mark                        | Yes               |
| Length (mm)                    | 175               |
| Width (mm)                     | 197               |
| Depth (mm)                     | 35                |