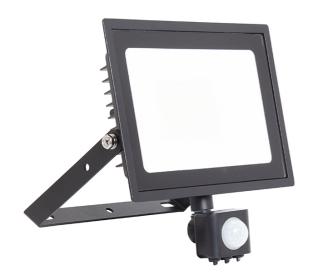

## **Features**

Compact and economic aluminium LED floodlight

Only suitable for semi commercial applications

50W comparable light output of 70W HQI

Bracket design allows installation without removing mounting bracket

PIR versions complete with manual ovveride facility

Pre-wired with 1 metre of rubber insulated cable for ease of installation

Cool white and warm white options avaibale

LED lifespan L90 36,000 hours

Non-dimmable