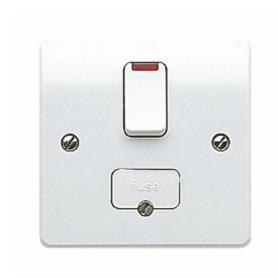

## **K1060WHI**

## 13A DP SW. CONN UNIT / NEON

## General

| Brand        | MK Electric     |
|--------------|-----------------|
| Range Name   | Logic Plus      |
| Product Type | Connection Unit |

## Technical

| Finish         | White                                                                                                                                                                                                  |
|----------------|--------------------------------------------------------------------------------------------------------------------------------------------------------------------------------------------------------|
| Material       | Thermoset Plastic                                                                                                                                                                                      |
| Amps           | 13                                                                                                                                                                                                     |
| Fixing Centres | 60.3mm                                                                                                                                                                                                 |
| Width (mm)     | 86                                                                                                                                                                                                     |
| Height (mm)    | 86                                                                                                                                                                                                     |
| Standards      | BS 1363 Pt 4:1995                                                                                                                                                                                      |
| Information    | All units are fitted with a 13A fuse-link to BS 1362. See page 222 for spare fuse-links. The fuse carrier can be locked in the open position by removing the fuse and using K2000 fuse carrier padlock |