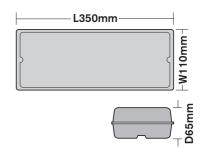

# **Dimensions**

| Code      | Wattage | Dimensions (L x W x D mm) |
|-----------|---------|---------------------------|
| LFACLED-2 | 3.5W    | 350 x 110 x 65            |