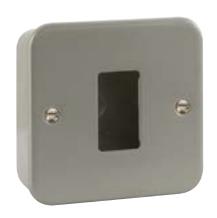

## **Technical Specification**

Luckinslive 404471701

Description: 1 Gang GridPro® Frontplate & Back Box

## **General Information**

Range essentials™

**Dimensions (mm)** 80 (W) x 80 (H) x 42 (D)

Plate Fixing Centres - Horizontal (mm) 60.3

Style Metal Clad

Colour Grey

Materials Front Plate & Pattress Box:

Electrophoretically Coated Steel