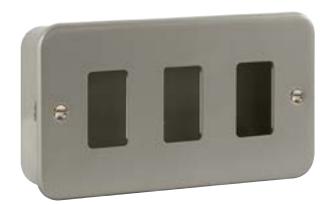

## **General Information**

Description: 3 Gang GridPro® Frontplate & Back Box

Range essentials"

140 (W) x 80 (H) x 42 (D) Dimensions (mm)

Plate Fixing Centres - Horizontal (mm) 120.6

Style Metal Clad

Colour Grey

Materials Front Plate & Pattress Box:

Electrophoretically Coated Steel

Anti Microbial Certified

Yoke Required No

Supplied Back Box Depth (mm) Back Box Knockouts - Total (mm) None

Ingress Protection IP20 Operational Temperature (°C) -5 to +40