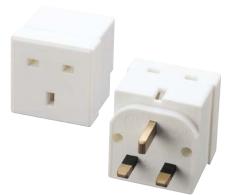

## **Technical Specification**

Product Code: PA041A Description: 13A 2 Way Resililent Adaptor Luckinslive 389119829

## **General Information**

| Dimensions (mm)              | 50 (W) × 48.5 (D) × 50 (H)             |                   |   |
|------------------------------|----------------------------------------|-------------------|---|
| Colour                       | White                                  |                   |   |
| Materials                    | Body: Polycarbonate                    | Pins: Brass       |   |
|                              | Internal Busbars: Formed Pressed Brass |                   |   |
| Operating Voltage (AC)       | 250                                    | Frequency (Hz) 50 | 0 |
| Resistive Load Rating (A)    | 13                                     |                   |   |
| Number Of Socket Outlets     | 2                                      |                   |   |
| Switched                     | No                                     |                   |   |
| Ingress Protection           | IP20                                   |                   |   |
| Operational Temperature (°C) | -5 to +40                              |                   |   |
| Warranty (Years)             | 10                                     |                   |   |
| Standards BS 1363/A          |                                        |                   |   |